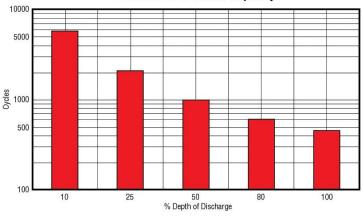

#### Gel Cycle Life vs Depth of Discharge at +25°C (77°F) Based on BCl 2-hour Capacity